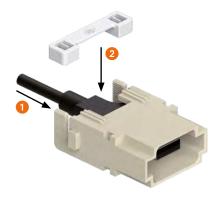

316 - 317

MIXO ONE enclosures 369

\* enclosures: bulkhead mounting housings, high construction housings or high construction hoods

housing for USB male connectors, USB female - female connectors



patch cable USB



description part No. part No.

female insert with USB female - female connector <sup>1)</sup> male insert without USB male connector (patch cable to be ordered separately) <sup>1)</sup>

CX 01 UF CX 01 UM

patch cable USB-A / USB-A, 2 m 2)

- <sup>2)</sup> 5 m on request
- characteristics according to EN 61984:
- 1A 50V 0,8kV 3
- c Nus (UL for USA and Canada), or
- VERITAS [M] certified 1)
- insulation resistance: ≥ 10 GΩ
- contact resistance: ≤ 3 mΩ

## USB connector features:

- USB-A / USB-A Hi-Speed 2.0 insert
- temperature range: from -25 °C to +80 °C

## **FIXING**



## REOPENING





contacts side (front view)

side with reference arrow A



- 1 frame slot