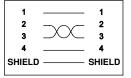

patch cable USB-A / USB-A, 2 m 2)

- <sup>2)</sup> 5 m on request
- characteristics according to EN 61984:
- 1A 50V 0,8kV 3
- c Nus (UL for USA and Canada), or
- VERITAS [M] certified 1)
- insulation resistance: ≥ 10 GΩ
- contact resistance: ≤ 3 mΩ

## USB connector features:

- USB-A / USB-A Hi-Speed 2.0 insert
- temperature range: from -25 °C to +80 °C