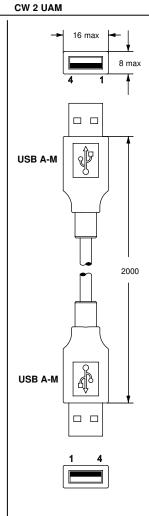

patch cable USB

description part No. part No.

female insert with USB female - female connector <sup>1)</sup> male insert without USB male connector (patch cable to be ordered separately) <sup>1)</sup>

CX 01 UF CX 01 UM

patch cable USB-A / USB-A, 2 m 2)

- <sup>2)</sup> 5 m on request
- characteristics according to EN 61984:
- 1A 50V 0,8kV 3
- c Nus (UL for USA and Canada), or
- VERITAS [M] certified 1)
- insulation resistance: ≥ 10 GΩ
- contact resistance: ≤ 3 mΩ

## USB connector features:

- USB-A / USB-A Hi-Speed 2.0 insert
- temperature range: from -25 °C to +80 °C