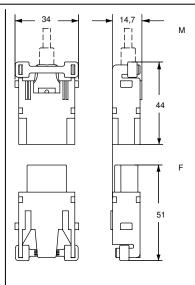

## CX 01 UF/UM for 1 USB connector

The modular inserts must be installed in suitable frames which are then mounted in traditional enclosures\* or in COB panel support.

Single-sized modular units may be directly mounted inside MIXO ONE enclosures.

page:

frames for modular units\* 316 - 317

MIXO ONE enclosures 369

\* enclosures: bulkhead mounting housings, high construction housings or high construction hoods

housing for USB male connectors, USB female - female connectors