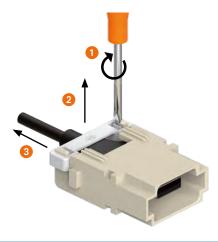

## REOPENING

contacts side (front view)

side with reference arrow A

- 1 frame slot