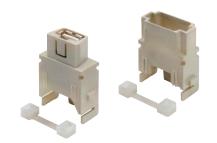

patch cable USB

description part No. part No.

female insert with USB female - female connector <sup>1)</sup> male insert without USB male connector (patch cable to be ordered separately) <sup>1)</sup>

CX 01 UF CX 01 UM

## USB connector features:

- USB-A / USB-A Hi-Speed 2.0 insert
- temperature range: from -25 °C to +80 °C