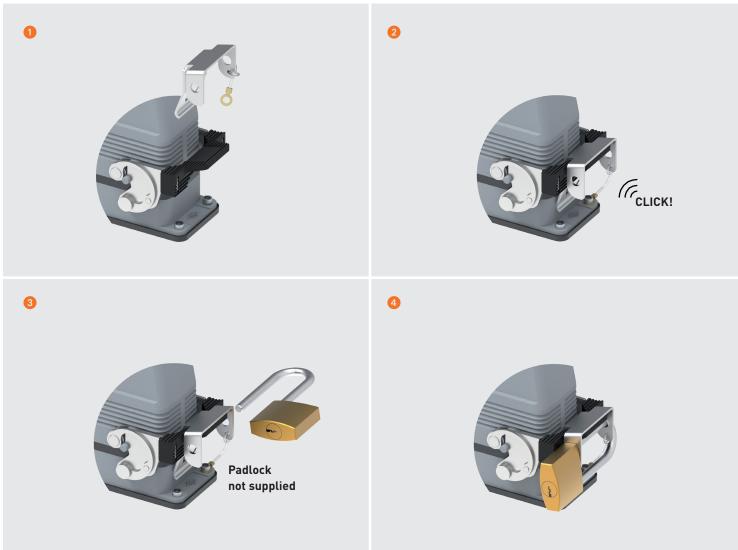

#### **CR CLK - LOCKING DEVICE INSERTION**

### **CR CLK - LOCKING DEVICE EXTRACTION**