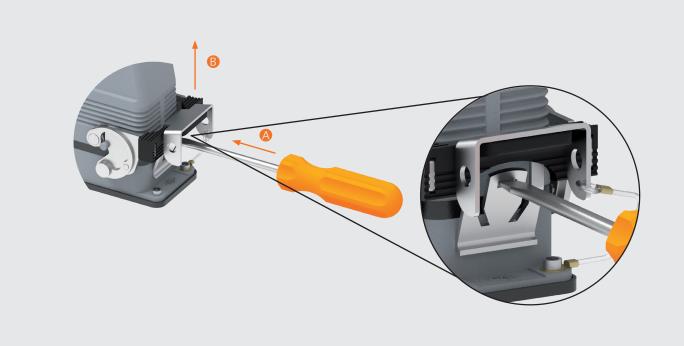

#### **CR CLK - LOCKING DEVICE INSERTION**

- NOTE: Not suitable neither for hoods with locking levers and gasket nor for surface-mounting housings, high profile.
- Locking device, made in stainless steel, that can be easily placed on the "Class" locking lever handle of a two-lever bulkhead mounting housing or a "low profile" surface mounting housing of sizes "57.27", "77.27" and "104.27", in order to avoid unwanted and potentially hazardous accidental opening of the locking lever while the connectors are under working condition;
- possibility to apply, optionally, a padlock (TM BLC125, separately available, 5 mm shackle diameter, 40 mm arc clearance) with anti-tamper function, i.e. to secure the locking against unauthorized attempts to open the locking lever and disconnect the connector coupling;
- with eyelet cord end, for fastening the locking device to the intended housing when not in use.

### TECHNICAL FEATURES CR CLK

- locking device, made in stainless steel, that can be easily placed on the "Class" locking lever handle of a two-lever bulkhead mounting housing or a "low profile" surface mounting housing of sizes "57.27", "77.27" and "104.27", in order to avoid unwanted and potentially hazardous accidental opening of the locking lever while the connectors are under working condition;
- possibility to apply, optionally, a padlock (TM BLC125, separately available, 5 mm shackle diameter, 40 mm arc clearance) with anti-tamper function, i.e. to secure the locking against unauthorized attempts to open the locking lever and disconnect the connector coupling;