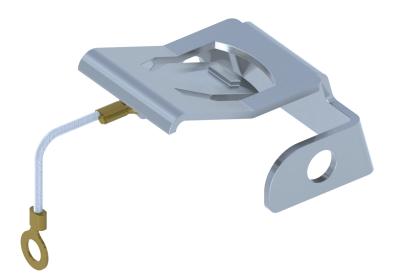

- NOTE: Not suitable neither for hoods with locking levers and gasket nor for surface-mounting housings, high profile.
- Locking device, made in stainless steel, that can be easily placed on the "Class" locking lever handle of a two-lever bulkhead mounting housing or a "low profile" surface mounting housing of sizes "57.27", "77.27" and "104.27", in order to avoid unwanted and potentially hazardous accidental opening of the locking lever while the connectors are under working condition;
- possibility to apply, optionally, a padlock (TM BLC125, separately available, 5 mm shackle diameter, 40 mm arc clearance) with anti-tamper function, i.e. to secure the locking against unauthorized attempts to open the locking lever and disconnect the connector coupling;
- with eyelet cord end, for fastening the locking device to the intended housing when not in use.

### TECHNICAL FEATURES CR CLK

- locking device, made in stainless steel, that can be easily placed on the "Class" locking lever handle of a two-lever bulkhead mounting housing or a "low profile" surface mounting housing of sizes "57.27", "77.27" and "104.27", in order to avoid unwanted and potentially hazardous accidental opening of the locking lever while the connectors are under working condition;
- possibility to apply, optionally, a padlock (TM BLC125, separately available, 5 mm shackle diameter, 40 mm arc clearance) with anti-tamper function, i.e. to secure the locking against unauthorized attempts to open the locking lever and disconnect the connector coupling;

- with eyelet cord end, for fastening the locking device to the intended housing when not in use.

M

Anti-tamper function by TM BLC125 padlock (to be ordered separately)