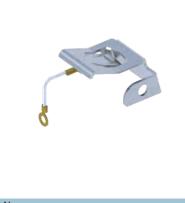

- NOTE: Not suitable neither for hoods with locking levers and gasket nor for surface-mounting housings, high profile.
- Locking device, made in stainless steel, that can be easily placed on the "Class" locking lever handle of a two-lever bulkhead mounting housing or a "low profile" surface mounting housing of sizes "57.27", "77.27" and "104.27", in order to avoid unwanted and potentially hazardous accidental opening of the locking lever while the connectors are under working condition;
- possibility to apply, optionally, a padlock (TM BLC125, separately available, 5 mm shackle diameter, 40 mm arc clearance) with anti-tamper function, i.e. to secure the locking against unauthorized attempts to open the locking lever and disconnect the connector coupling;
- with eyelet cord end, for fastening the locking device to the intended housing when not in use.

### TECHNICAL FEATURES CR CLK

- locking device, made in stainless steel, that can be easily placed on the "Class" locking lever handle of a two-lever bulkhead mounting housing or a "low profile" surface mounting housing of sizes "57.27", "77.27" and "104.27", in order to avoid unwanted and potentially hazardous accidental opening of the locking lever while the connectors are under working condition;
- possibility to apply, optionally, a padlock (TM BLC125, separately available, 5 mm shackle diameter, 40 mm arc clearance) with anti-tamper function, i.e. to secure the locking against unauthorized attempts to open the locking lever and disconnect the connector coupling;

- with eyelet cord end, for fastening the locking device to the intended housing when not in use.

M

Anti-tamper function by TM BLC125 padlock (to be ordered separately)