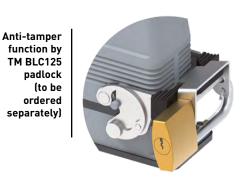

- NOTE: Not suitable neither for hoods with locking levers and gasket nor for surface-mounting housings, high profile.
- Locking device, made in stainless steel, that can be easily placed on the "Class" locking lever handle of a two-lever bulkhead mounting housing or a "low profile" surface mounting housing of sizes "57.27", "77.27" and "104.27", in order to avoid unwanted and potentially hazardous accidental opening of the locking lever while the connectors are under working condition;
- possibility to apply, optionally, a padlock (TM BLC125, separately available, 5 mm shackle diameter, 40 mm arc clearance) with anti-tamper function, i.e. to secure the locking against unauthorized attempts to open the locking lever and disconnect the connector coupling;
- with eyelet cord end, for fastening the locking device to the intended housing when not in use.

### TECHNICAL FEATURES CR CLK

- locking device, made in stainless steel, that can be easily placed on the "Class" locking lever handle of a two-lever bulkhead mounting housing or a "low profile" surface mounting housing of sizes "57.27", "77.27" and "104.27", in order to avoid unwanted and potentially hazardous accidental opening of the locking lever while the connectors are under working condition;
- possibility to apply, optionally, a padlock (TM BLC125, separately available, 5 mm shackle diameter, 40 mm arc clearance) with anti-tamper function, i.e. to secure the locking against unauthorized attempts to open the locking lever and disconnect the connector coupling;

- with eyelet cord end, for fastening the locking device to the intended housing when not in use.

M

Anti-tamper function by TM BLC125 padlock (to be ordered separately)