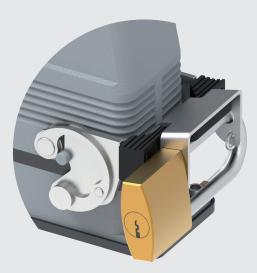

- with eyelet cord end, for fastening the locking device to the intended housing when not in use.

M

Anti-tamper function by TM BLC125 padlock (to be ordered separately)