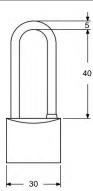

stainless steel locking device for two-lever housings

padlock, 40 mm arc clearance, optional

description

part No.

CR CLK

part No.

TM BLC125

stainless steel locking device, with eyelet, for fixing on the housings padlock, supplied with 2 keys

- NOTE: Not suitable neither for hoods with locking levers and gasket nor for surface-mounting housings, high profile.
- Locking device, made in stainless steel, that can be easily placed on the "Class" locking lever handle of a two-lever bulkhead mounting housing or a "low profile" surface mounting housing of sizes "57.27", "77.27" and "104.27", in order to avoid unwanted and potentially hazardous accidental opening of the locking lever while the connectors are under working condition;
- possibility to apply, optionally, a padlock (TM BLC125, separately available, 5 mm shackle diameter, 40 mm arc clearance) with anti-tamper function, i.e. to secure the locking against unauthorized attempts to open the locking lever and disconnect the connector coupling;
- with eyelet cord end, for fastening the locking device to the intended housing when not in use.

### TECHNICAL FEATURES CR CLK

- locking device, made in stainless steel, that can be easily placed on the "Class" locking lever handle of a two-lever bulkhead mounting housing or a "low profile" surface mounting housing of sizes "57.27", "77.27" and "104.27", in order to avoid unwanted and potentially hazardous accidental opening of the locking lever while the connectors are under working condition;
- possibility to apply, optionally, a padlock (TM BLC125, separately available, 5 mm shackle diameter, 40 mm arc clearance) with anti-tamper function, i.e. to secure the locking against unauthorized attempts to open the locking lever and disconnect the connector coupling;