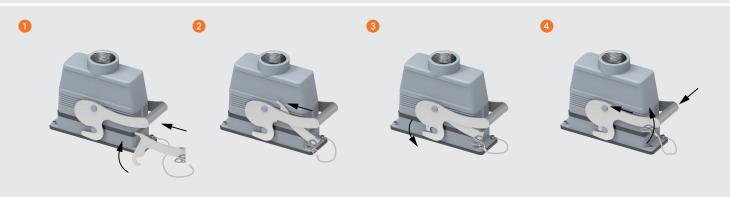

#### **CR CLK - LOCKING DEVICE INSERTION**

### **CR CLK - LOCKING DEVICE EXTRACTION**