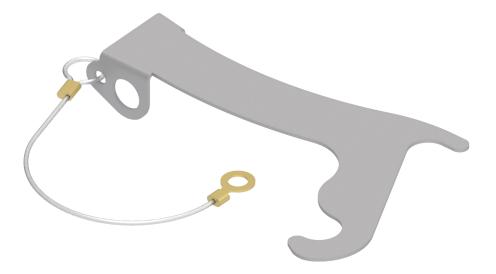

stainless steel locking device for two-lever housings

padlock, 40 mm arc clearance, optional

description

part No.

CR CLK

part No.

TM BLC125

stainless steel locking device, with eyelet, for fixing on the housings padlock, supplied with 2 keys

- NOTE: Not suitable neither for hoods with locking levers and gasket nor for surface-mounting housings, high profile.
- Locking device, made in stainless steel, that can be easily placed on the "Class" locking lever handle of a two-lever bulkhead mounting housing or a "low profile" surface mounting housing of sizes "57.27", "77.27" and "104.27", in order to avoid unwanted and potentially hazardous accidental opening of the locking lever while the connectors are under working condition;
- possibility to apply, optionally, a padlock (TM BLC125, separately available, 5 mm shackle diameter, 40 mm arc clearance) with anti-tamper function, i.e. to secure the locking against unauthorized attempts to open the locking lever and disconnect the connector coupling;
- with eyelet cord end, for fastening the locking device to the intended housing when not in use.

- with eyelet cord end, for fastening the locking device to the intended housing when not in use.

M

Anti-tamper function by TM BLC125 padlock (to be ordered separately)