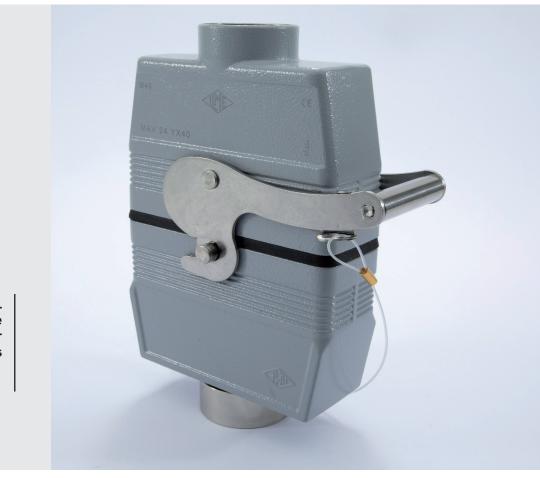

- with eyelet cord end, for fastening the locking device to the intended housing when not in use.

M

Anti-tamper function by TM BLC125 padlock (to be ordered separately)

- NOTE: Not suitable neither for hoods with locking levers and gasket nor for surface-mounting housings, high profile.
- Locking device, made in stainless steel, that can be easily placed on the "Class" locking lever handle of a two-lever bulkhead mounting housing or a "low profile" surface mounting housing of sizes "57.27", "77.27" and "104.27", in order to avoid unwanted and potentially hazardous accidental opening of the locking lever while the connectors are under working condition;
- possibility to apply, optionally, a padlock (TM BLC125, separately available, 5 mm shackle diameter, 40 mm arc clearance) with anti-tamper function, i.e. to secure the locking against unauthorized attempts to open the locking lever and disconnect the connector coupling;
- with eyelet cord end, for fastening the locking device to the intended housing when not in use.

### TECHNICAL FEATURES CR CLK

- locking device, made in stainless steel, that can be easily placed on the "Class" locking lever handle of a two-lever bulkhead mounting housing or a "low profile" surface mounting housing of sizes "57.27", "77.27" and "104.27", in order to avoid unwanted and potentially hazardous accidental opening of the locking lever while the connectors are under working condition;
- possibility to apply, optionally, a padlock (TM BLC125, separately available, 5 mm shackle diameter, 40 mm arc clearance) with anti-tamper function, i.e. to secure the locking against unauthorized attempts to open the locking lever and disconnect the connector coupling;