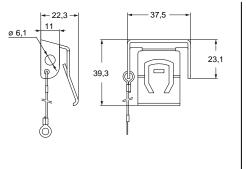

- NOTE: Not suitable neither for hoods with locking levers and gasket nor for surface-mounting housings, high profile.
- Locking device, made in stainless steel, that can be easily placed on the "Class" locking lever handle of a two-lever bulkhead mounting housing or a "low profile" surface mounting housing of sizes "57.27", "77.27" and "104.27", in order to avoid unwanted and potentially hazardous accidental opening of the locking lever while the connectors are under working condition;
- possibility to apply, optionally, a padlock (TM BLC125, separately available, 5 mm shackle diameter, 40 mm arc clearance) with anti-tamper function, i.e. to secure the locking against unauthorized attempts to open the locking lever and disconnect the connector coupling;
- with eyelet cord end, for fastening the locking device to the intended housing when not in use.

### TECHNICAL FEATURES CR CLK

- locking device, made in stainless steel, that can be easily placed on the "Class" locking lever handle of a two-lever bulkhead mounting housing or a "low profile" surface mounting housing of sizes "57.27", "77.27" and "104.27", in order to avoid unwanted and potentially hazardous accidental opening of the locking lever while the connectors are under working condition;
- possibility to apply, optionally, a padlock (TM BLC125, separately available, 5 mm shackle diameter, 40 mm arc clearance) with anti-tamper function, i.e. to secure the locking against unauthorized attempts to open the locking lever and disconnect the connector coupling;

- with eyelet cord end, for fastening the locking device to the intended housing when not in use.

M

Anti-tamper function by TM BLC125 padlock (to be ordered separately)