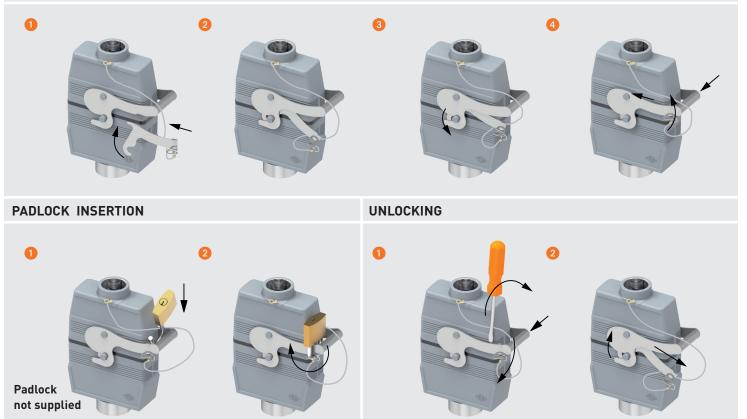

#### ASSEMBLY INSTRUCTIONS

#### **CR CLK - LOCKING DEVICE INSERTION**

### **CR CLK - LOCKING DEVICE EXTRACTION**